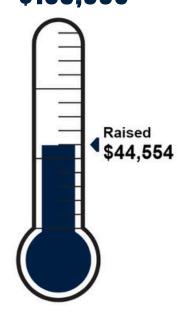

# **2024-2025 NUMBERS & GOALS**

\$105,338 2024-2025 FUNDRAISING GOAL:

2024-2025 RAISED TO DATE:

\$44,554.67

# 2024-2025 **FUNDRAISING** GOAL \$105,338